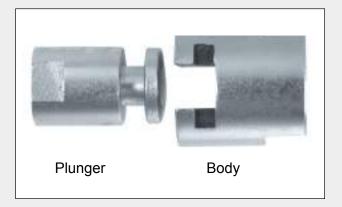

# "Demountable" Cylinder rod alignment compensators

A low cost coupler For small bore cylinders having threaded rods 10-32 thru 5/16-24

#### **Benefits**

MEM-CO's compensator is "DEMOUNTABLE", i.e. should it be necessary to remove the driven section or cylinder for servicing it is not necessary to detach our compensator. It merely slips apart thus maintaining original settings and adjustments. This feature is especially valuable in small air press applications where quick set up changes are needed.