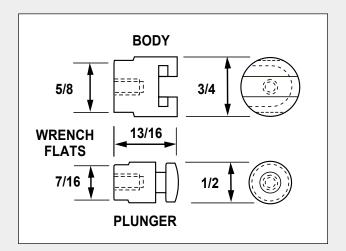

## Specifications

Angular movement:

 $3^\circ$  in any direction or a total of  $6^\circ$ 

- Axial movement is a total of .020"
- Material is heat treated steel
- Thread sizes available: 10-32 1/4-28 5/16-24
- Thread depth 5/16"
- Combined length 1-3/8"
- Dimensions shown are the same for all thread sizes