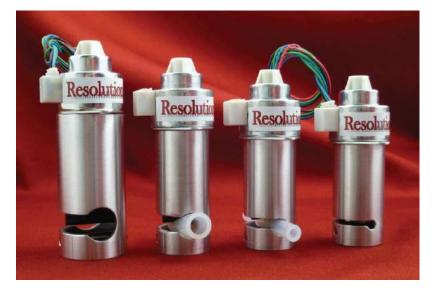

#### Miniature Proportional Pinch Valve Design

The MPPV series design physically separates the valve from corrosive or high purity process fluids, while providing the incremental flow control offered in a conventional proportional valve. The MPPV pinches a fluid filled, pressurized, low durometer tube to regulate the flow of the liquid or gas through the tube. The design incorporates a stepper linear actuator and custom piston, which provide precision proportional control functioning in the valve. In addition, with the actuator's locking lead screw, power is only required when changing position.

Available in a variety of size configurations to meet a wide range of needs, Resolution Air Miniature Proportional Pinch Valves are ideally suited for use in portable and handheld equipment designed for analytical and diagnostic processes.