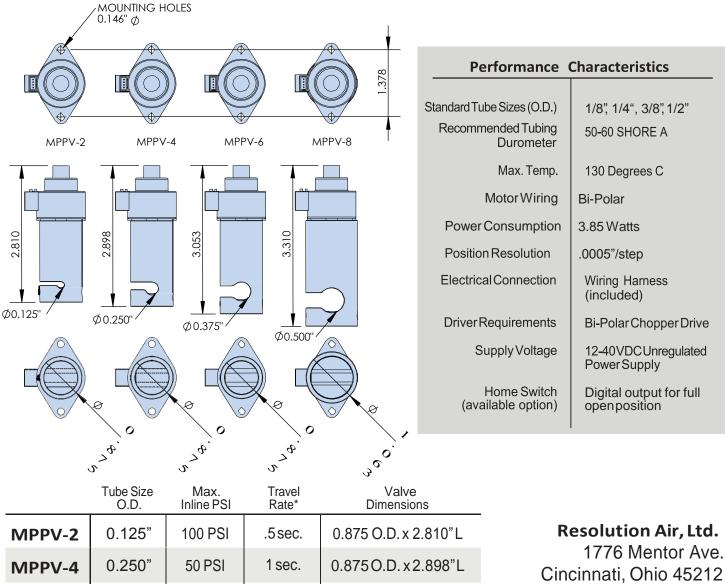

0.875O.D.x3.053"L

1.062O.D.x3.310"L

1776 Mentor Ave. Cincinnati, Ohio 45212 (513) 318-4600 sales@resolutionair.com www.resolutionair.com

\*full open to full close

2 sec.

1.5 sec.

0.375"

0.500"

**MPPV-6** 

MPPV-8

25 PSI

17 PSI