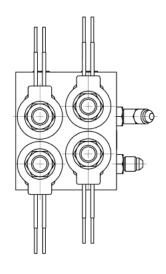

## LIFT/LOWER VALVE MANIFOLD

### For Dental Chairs

Deltrol Fluid Products is a World Class Manufacturer of hydraulic motion control solutions for the Dental, Medical, and Industrial markets and is an ISO-9001:2008 registered company. We specialize in dental and medical applications and understand your needs for quiet, zero leaks, low cost, and dependable performance.

Deltrol's lift/lower valve manifolds for dental chairs provide the optimum motion profile to satisfy even the most discriminating patient. An optional soft shift start and stop function on both the seat and back movement will assure a smooth transition between chair positions. All valve blocks also include standard adjustable speed control to help further meet all of the patient comfort concerns of your customers.

#### **FEATURES AND BENEFITS**

- Soft shift start and stop available
- Adjustable speed control
- · Zero leak, soft seat design
- Integral filtration
- Integral relief valve
- · Optional coil voltages and terminations
- Compact size
- Dual mounting configurations
- Fittings in work ports are standard
- Available in 1, 2, 4 and 8 station manifolds