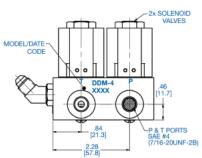

#### **FEATURES AND BENEFITS**

- Soft shift start and stop available
- Adjustable speed control
- · Zero leak, soft seat design
- Integral filtration
- Integral relief valve
- · Optional coil voltages and terminations
- Compact size
- Dual mounting configurations
- Fittings in work ports are standard
- Available in 1, 2, 4 and 8 station manifolds

| Specifications        |                         |
|-----------------------|-------------------------|
| Voltage               | DC 12, DC 24,<br>AC 120 |
| Wattage               | 16                      |
| Max. Inlet Pressure   | 1000 PSI                |
| Max. Internal Leakage | 0-Drop/Min.             |
| Fluid                 | Mineral Based           |

#### **HOW TO ORDER**

A – Angle

SS – Soft Shift Omit for Standard

4 - Eight

VOLTAGE 1 – 12 Volt 2 – 24 Volt 5 - 120 Volt

CURRENT D – DC A – AC