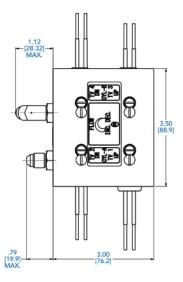

## LIFT/LOWER VALVE MANIFOLD

### For Dental Chairs

Deltrol Fluid Products is a World Class Manufacturer of hydraulic motion control solutions for the Dental, Medical, and Industrial markets and is an ISO-9001:2008 registered company. We specialize in dental and medical applications and understand your needs for quiet, zero leaks, low cost, and dependable performance.

Deltrol's lift/lower valve manifolds for dental chairs provide the optimum motion profile to satisfy even the most discriminating patient. An optional soft shift start and stop function on both the seat and back movement will assure a smooth transition between chair positions. All valve blocks also include standard adjustable speed control to help further meet all of the patient comfort concerns of your customers.

#### **FEATURES AND BENEFITS**

- Soft shift start and stop available
- Adjustable speed control
- · Zero leak, soft seat design
- Integral filtration
- Integral relief valve
- · Optional coil voltages and terminations
- Compact size
- Dual mounting configurations
- Fittings in work ports are standard
- Available in 1, 2, 4 and 8 station manifolds

| Specifications        |                         |
|-----------------------|-------------------------|
| Voltage               | DC 12, DC 24,<br>AC 120 |
| Wattage               | 16                      |
| Max. Inlet Pressure   | 1000 PSI                |
| Max. Internal Leakage | 0-Drop/Min.             |
| Fluid                 | Mineral Based           |