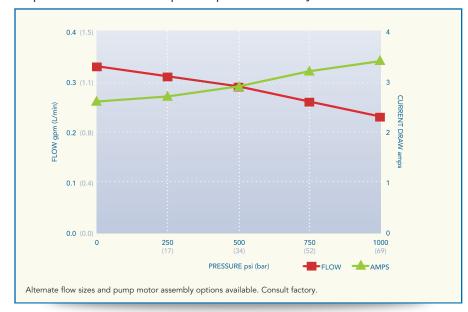

#### **SPECIFICATIONS**

Standard Duty 115 VAC 60hz – Pump Motor Performance Graph & dimensions below depict Pump Motor Assembly model code PM-103-A5-4T

www.deltrolfluid.com