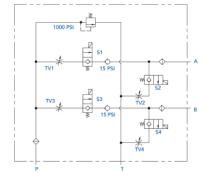

## LIFT/LOWER VALVE MANIFOLD

Deltrol's lift/lower valve manifolds for dental chairs provide the optimum motion profile to satisfy even the most discriminating patient. An optional soft shift start and stop function on both the seat and back movement will assure a smooth transition between chair positions. All valve blocks also include standard adjustable speed control to help further meet all of the patient comfort concerns of your customers.

#### **FEATURES AND BENEFITS**

- Soft shift start and stop available
- Adjustable speed control
- · Zero leak, soft seat design
- Integral filtration
- Integral relief valve
- · Optional coil voltages and terminations
- Compact size
- Dual mounting configurations
- Fittings in work ports are standard
- Available in 1, 2, 4 and 8 station manifolds

| Specifications        |                         |
|-----------------------|-------------------------|
| Voltage               | DC 12, DC 24,<br>AC 120 |
| Wattage               | 16                      |
| Max. Inlet Pressure   | 1000 PSI                |
| Max. Internal Leakage | 0-Drop/Min.             |
| Fluid                 | Mineral Based           |