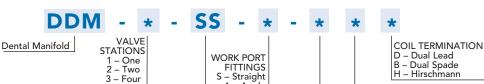

#### **HOW TO ORDER**

A – Angle

SS – Soft Shift Omit for Standard

4 - Eight

VOLTAGE 1 – 12 Volt 2 – 24 Volt 5 - 120 Volt

CURRENT D – DC A – AC