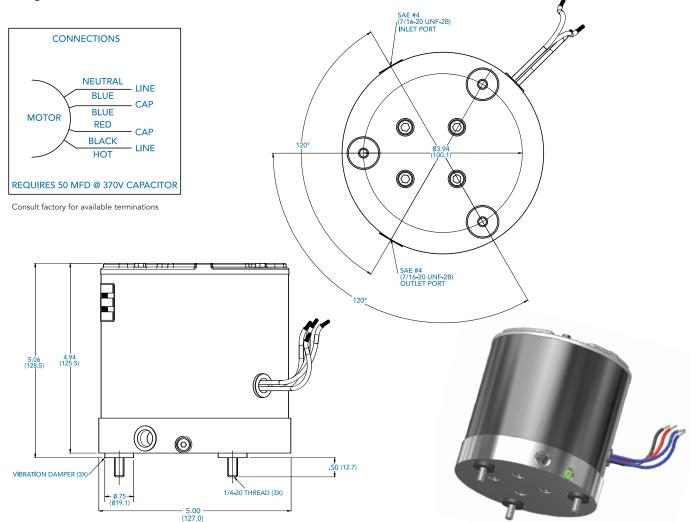

#### **FEATURES AND BENEFITS**

- Compact design
- Vibration free mounting system for quiet operation
- UL Recognized motor under E22922
- Long life dependable design for service free operation
- Bi-rotational pump motor circuits available
- Optional voltages and motor terminations
- Alternate flow rates and pressure ratings available

#### **SPECIFICATIONS**

Standard Duty 115 VAC 60hz – Pump Motor Performance Graph & dimensions below depict Pump Motor Assembly model code PM-103-A5-4T

www.deltrolfluid.com