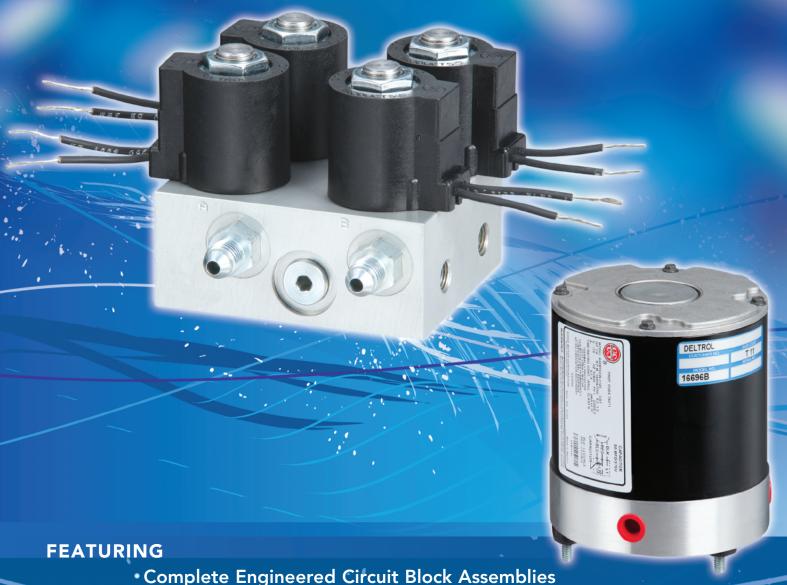

## LIFT/LOWER VALVE MANIFOLD

### For Dental Chairs

Deltrol Fluid Products is a World Class Manufacturer of hydraulic motion control solutions for the Dental, Medical, and Industrial markets and is an ISO-9001:2008 registered company. We specialize in dental and medical applications and understand your needs for quiet, zero leaks, low cost, and dependable performance.

Deltrol's lift/lower valve manifolds for dental chairs provide the optimum motion profile to satisfy even the most discriminating patient. An optional soft shift start and stop function on both the seat and back movement will assure a smooth transition between chair positions. All valve blocks also include standard adjustable speed control to help further meet all of the patient comfort concerns of your customers.

#### **FEATURES AND BENEFITS**

- Soft shift start and stop available
- Adjustable speed control
- · Zero leak, soft seat design
- Integral filtration
- Integral relief valve
- · Optional coil voltages and terminations
- Compact size
- Dual mounting configurations
- Fittings in work ports are standard
- Available in 1, 2, 4 and 8 station manifolds

## **PUMP MOTOR ASSEMBLY**

## Low Noise, Dependable Performance

Proven product for the Dental, Medical and Industrial markets and backed by an integrated sales, engineering and manufacturing support team. Our advanced pump motor assembly design provides the key market performance criteria for Dental and Medical markets where low noise and dependable performance are essential.