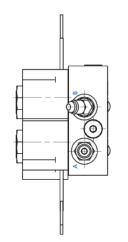

#### **FEATURES AND BENEFITS**

- Soft shift start and stop available
- Adjustable speed control
- · Zero leak, soft seat design
- Integral filtration
- Integral relief valve
- · Optional coil voltages and terminations
- Compact size
- Dual mounting configurations
- Fittings in work ports are standard
- Available in 1, 2, 4 and 8 station manifolds

| Specifications        |                         |
|-----------------------|-------------------------|
| Voltage               | DC 12, DC 24,<br>AC 120 |
| Wattage               | 16                      |
| Max. Inlet Pressure   | 1000 PSI                |
| Max. Internal Leakage | 0-Drop/Min.             |
| Fluid                 | Mineral Based           |