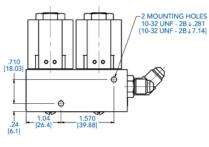

## LIFT/LOWER VALVE MANIFOLD

### For Dental Chairs

Deltrol Fluid Products is a World Class Manufacturer of hydraulic motion control solutions for the Dental, Medical, and Industrial markets and is an ISO-9001:2008 registered company. We specialize in dental and medical applications and understand your needs for quiet, zero leaks, low cost, and dependable performance.

Deltrol's lift/lower valve manifolds for dental chairs provide the optimum motion profile to satisfy even the most discriminating patient. An optional soft shift start and stop function on both the seat and back movement will assure a smooth transition between chair positions. All valve blocks also include standard adjustable speed control to help further meet all of the patient comfort concerns of your customers.

#### **FEATURES AND BENEFITS**

- Soft shift start and stop available
- Adjustable speed control
- · Zero leak, soft seat design
- Integral filtration
- Integral relief valve
- · Optional coil voltages and terminations
- Compact size
- Dual mounting configurations
- Fittings in work ports are standard
- Available in 1, 2, 4 and 8 station manifolds

| Specifications        |                         |
|-----------------------|-------------------------|
| Voltage               | DC 12, DC 24,<br>AC 120 |
| Wattage               | 16                      |
| Max. Inlet Pressure   | 1000 PSI                |
| Max. Internal Leakage | 0-Drop/Min.             |
| Fluid                 | Mineral Based           |