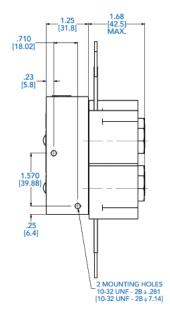

#### **FEATURES AND BENEFITS**

- Soft shift start and stop available
- Adjustable speed control
- · Zero leak, soft seat design
- Integral filtration
- Integral relief valve
- · Optional coil voltages and terminations
- Compact size
- Dual mounting configurations
- Fittings in work ports are standard
- Available in 1, 2, 4 and 8 station manifolds

| Specifications        |                         |
|-----------------------|-------------------------|
| Voltage               | DC 12, DC 24,<br>AC 120 |
| Wattage               | 16                      |
| Max. Inlet Pressure   | 1000 PSI                |
| Max. Internal Leakage | 0-Drop/Min.             |
| Fluid                 | Mineral Based           |