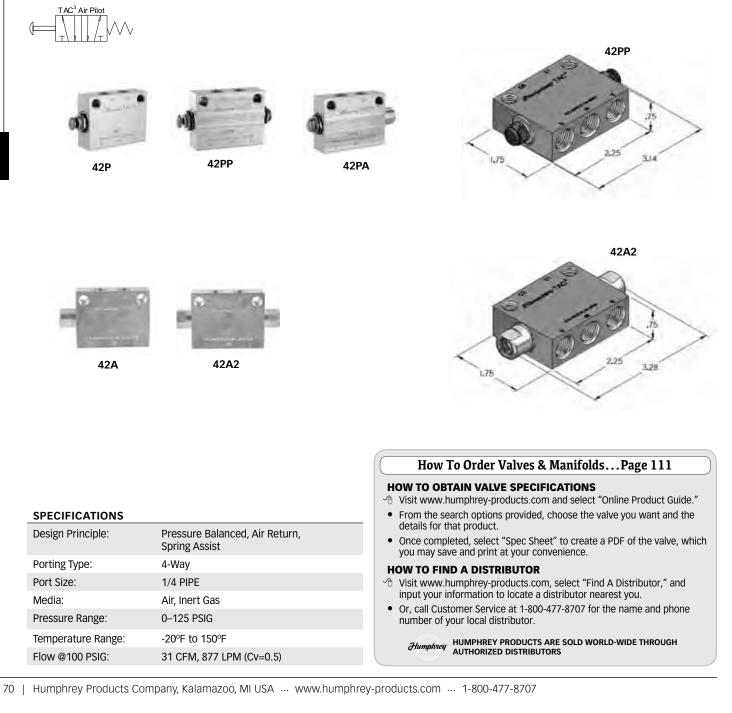

## 42P, 42PP, 42PA, 42A, 42A2

Humphrey TAC3, 1/4 PIPE port, 4-way, manual/ mechanical and air-operated valves are attractive, compact and rugged. Available as air spring return or detent functionality, TAC3 valves provide excellent flow, and are ideal for cylinder control.

## **Base Models**

- 4-Way, Push Button (42P)
- 4-Way, Air Pilot (42A)
- 4-Way, Detented Push/Push Button (412PP)
- 4-Way, Detented Double Air Pilot (42A2)
- 4-Way, Detented Push Button/Air Pilot (42PA)