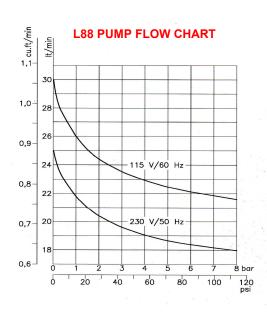

| HP                  | 0.25        |
|---------------------|-------------|
| Output Free Air     | 1.05 CFM    |
| Output Free Air     | 30 L. Min   |
| Max Pressure PSI    | 120 PSI     |
| Max Pressure Bar    | 8 bar       |
| Max Current 115V    | 2.6 Amps    |
| Max Current 220V    | 1.4 Amps    |
| Noise Level         | 40 db/A     |
| Dimensions (ins.)   | 11 x 7 x 8  |
| Weight              | 23 lbs      |
| Packaged Dimensions | 16 x 8 x 11 |
| Packaged Weight     | 27 lbs      |