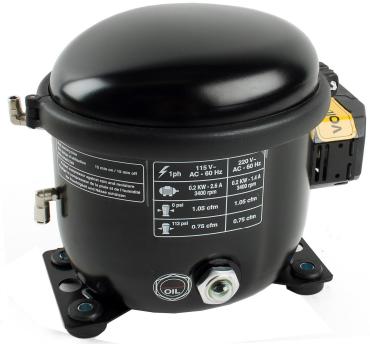

## L88 PUMP

ISO 9001-2008 **(** Certified

ISO 13485-2008 Certified

ITEM # C1609 - 115V/50-60 HZ ITEM # C1608 - 220V/50-60 HZ

- Completely silent operation
- Vibration free
- Plated steel valve plates
- Built in thermal protection
- Utilizes long life synthetic compressor **lubricant**
- Ease of maintenance
- Long Service Life backed by a 24 month warranty and dedicated tech support

| HP                  | 0.25        |
|---------------------|-------------|
| Output Free Air     | 1.05 CFM    |
| Output Free Air     | 30 L. Min   |
| Max Pressure PSI    | 120 PSI     |
| Max Pressure Bar    | 8 bar       |
| Max Current 115V    | 2.6 Amps    |
| Max Current 220V    | 1.4 Amps    |
| Noise Level         | 40 db/A     |
| Dimensions (ins.)   | 11 x 7 x 8  |
| Weight              | 23 lbs      |
| Packaged Dimensions | 16 x 8 x 11 |
| Packaged Weight     | 27 lbs      |