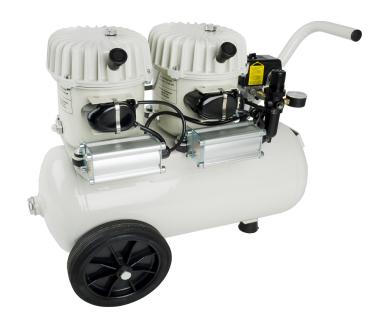

## SILENT AIR COMPRESSOR

## P 100/24 AL

ITEM # M07090US - 115V/50-60 HZ ITEM # M07010

- 220V/50-60 HZ

- Completely silent operation
- Internally powder coated air tank
- Pressure switch allowing for automatic start/stop
- Outlet pressure regulator and shut off valve
- 5 Micron outlet moisture filter / optional autodrain
- Tank pressure and outlet pressure gauges
- ASME safety valve
- Conveniently located top tank drain
- Long Service Life backed by a 24 month warranty and dedicated tech support