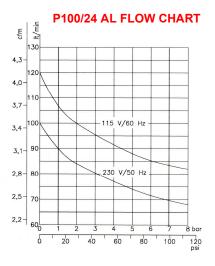

| HP                  | 1            |
|---------------------|--------------|
| Output Free Air     | 4.2 CFM      |
| Output Free Air     | 120 L. Min   |
| Max Pressure PSI    | 120 PSI      |
| Max Pressure Bar    | 8 bar        |
| Max Current 115V    | 9.6 Amps     |
| Max Current 220V    | 4.8 Amps     |
| Noise Level         | 42 db/A      |
| Tank Size Gal.      | 6.3          |
| Tank Size Lt.       | 24           |
| Dimensions (ins.)   | 26 x 14 x 22 |
| Weight              | 100 lbs      |
| Packaged Dimensions | 42 x 36 x 28 |
| Packaged Weight     | 140 lbs      |