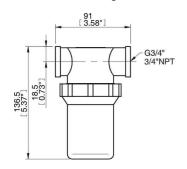

# Vacuum filter 3/4" NPT, PPSF.75-X35



- To filter dust and other small particles from the vacuum flow
- Reduces the risk of operation breakdown or stoppage in the pump.
- Replaceable filter element.
- Available with special filter element with increased filter
  area.

#### General

| Filter area        | 15.5 in <sup>2</sup> |
|--------------------|----------------------|
| Material           | PA, PE, PP           |
| Removal efficiency | 10 μm                |
| Temperature        | -4 – 176 °F          |
| Weight             | 6.81 oz              |

#### Pneumatic data

| Flow     | 31.8 scfm     |
|----------|---------------|
| Pressure | -14.5 – 0 psi |

### **Dimensional drawings**



## Spare parts

|                                           | Part no. |
|-------------------------------------------|----------|
| Filter element 1/2" & 3/4" (10 μm), 3 pcs | PPX35RE3 |