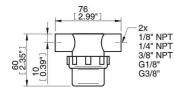

# Vacuum filter 3/8" NPT, PPSF.375-X10



- To filter dust and other small particles from the vacuum flow.
- Reduces the risk of operation breakdown or stoppage in the pump.
- Replaceable filter element.
- Available with special filter element with increased filter area.

#### General

| Filter area        | 4.65 in <sup>2</sup> |
|--------------------|----------------------|
| Material           | PA, PE, PP           |
| Removal efficiency | 10 µm                |
| Temperature        | -4 – 176 °F          |
| Weight             | 2.57 oz              |

## **Pneumatic data**

| Flow     | 5.30 scfm     |
|----------|---------------|
| Pressure | -14.5 – 0 psi |

#### **Dimensional drawings**



# Spare parts

## Part no.

Filter element 1/8" & 1/4" & 3/8" (10 µm), 3 pcs PPX10RE3