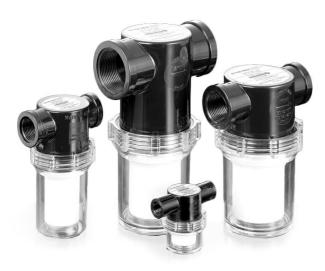

# Vacuum filter 3/8" NPT, PPSF.375-X10

- To filter dust and other small particles from the vacuum flow.
- Reduces the risk of operation breakdown or stoppage in the pump.
- Replaceable filter element.
- Available with special filter element with increased filter area.

#### General

| Filter area        | 4.65 in <sup>2</sup> |
|--------------------|----------------------|
| Material           | PA, PE, PP           |
| Removal efficiency | 10 µm                |
| Temperature        | -4 – 176 °F          |
| Weight             | 2.57 oz              |

## **Pneumatic data**

| Flow     | 5.30 scfm     |
|----------|---------------|
| Pressure | -14.5 – 0 psi |