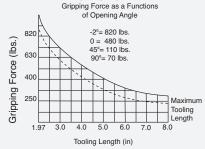

### HOLDING FORCES CHART - 2 DEGREES PAST PARALLEL

**WARNING!** Do not exceed tooling jaw length. See Chart above.