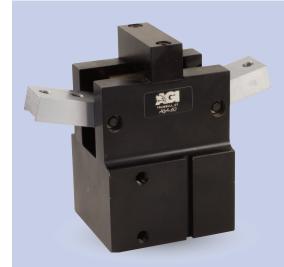

## AGA-60 Angular Gripper

### Double Guided, Low Profile

#### FEATURES AND BENEFITS

- Grippers provide up to 180° of angular jaw travel allowing the jaws to completely retract from the work area eliminating another required axis of travel.
- High gripping force to weight ratio.
- Compact design with long stroke.
- Jaw rotations can be adjusted from 0-90° to allow the gripper to be custom fit to each application.
- Units are permanently lubricated for non-lube air operation, allowing for compliance with OSHA regulation.
- Proximity sensors are available to monitor open and closed position of the jaws.
- AGA is fully field repairable for cost savings and minimum down time.
- The gripper body has two mounting surfaces with dowel pin holes to provide accurate mounting in a variety of positions.