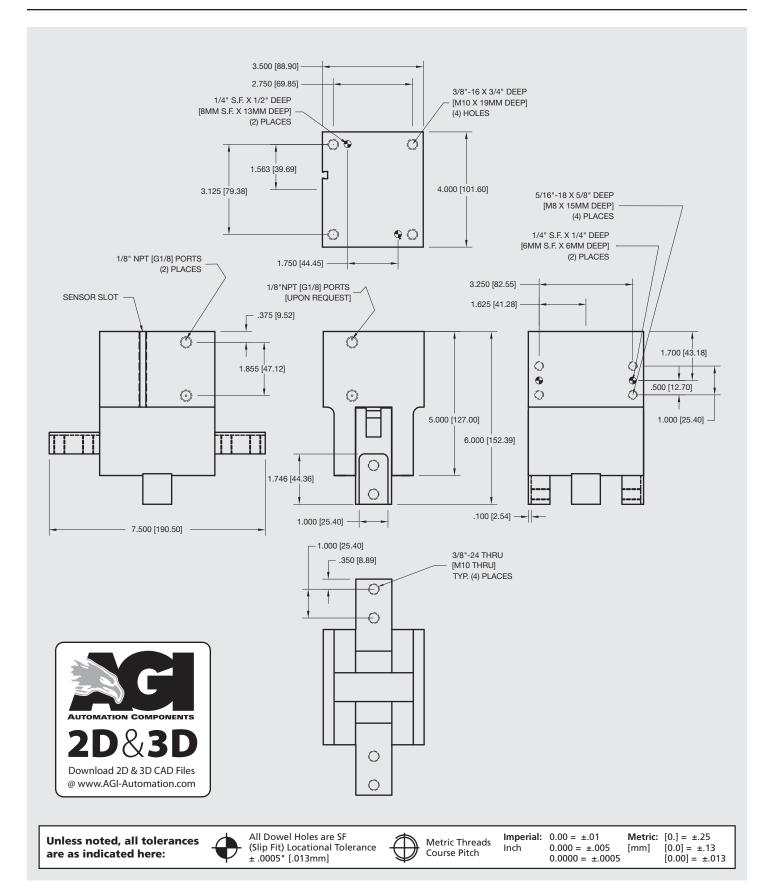

## AGA-60 Angular Gripper

### Double Guided, Low Profile

# AGA-60 Angular Gripper Double Guided, Low Profile