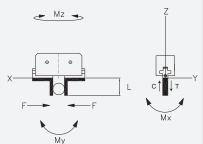

 1200 lbs
 400 lbs

 [5330 N]
 [1780 N]

 Max Compressive C
 1200 lbs
 400 lbs

 [5330 N]
 [1780 N]

 Max Moment Mx
 930 in/lb 310 in/lb [105 Nm] [35 Nm]

 Max Moment My Max Moment Mz
 880 in/lb 276 in/lb [99.5 Nm] [31.2 Nm]

 Max Moment Mz [99.5 Nm] [31.2 Nm]

Material: High Strength, Hard Coated aluminum bronze alloys, Steel

Weight: 6 lbs [2.7 kg]
Piston Diameter: 3.0 in [76 mm]

January 2009 - PATENTED Made in the USA

### **LOADING INFORMATION**

**LOOK!** More Technical specifications for sensors on "Sensors Accessories" page.