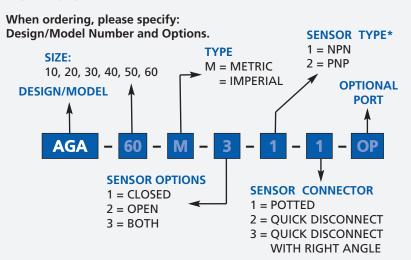

#### **HOW TO ORDER**

\* NOTE: Hall Effect 4mm dia., 5-24 VDC, 22 mA and comes with 2 meter cable.

Sensor Part # SNQ04, SNC02, SPC02, SPQ04