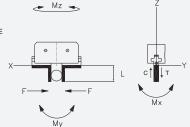

#### **SPECIFICATIONS**

Design: Parallel, Double Acting,

Synchronized Jaws

**Stroke:** 0.25 in [6.4 mm]

Gripping Force @ 80 PSI [5.5 BAR]

Closing: 10 lbs [44 N] Opening: 10 lbs [44 N]

Time:

Close: 0.12 sec [0.12 sec] Open: 0.12 sec [0.12 sec]

**Pressure Range:** 

Low/High 10-100 PSI [.7-7 BAR]

**Temperature Range:** 

Low/High -20°/180°F [-28°/80°C]

Side Play:  $\pm 0.001$  [.03 mm]

**Loading Capacity:** 

 Max Tensile T
 65 lbs [289 N]
 20 lbs [89 N]

 Max Compressive C
 65 lbs 20 lbs [289 N]
 20 lbs [89 N]

Max Moment M<sub>X</sub>
60 in/lb
15 in/lb
[6.7 Nm]
160 in/lb
20 in/lb
[6.7 Nm]
[2.2 Nm]
Max Moment M<sub>2</sub>
60 in/lb
15 in/lb
15 in/lb

Material: High Strength, Hard Coated

[6.7 Nm]

aluminum bronze alloys, Steel

[1.6 Nm]

**Weight:** 2 oz [56 g] **Piston Diameter:** .625 in [15.8 mm]

January 2009 - PATENTED Made in the USA