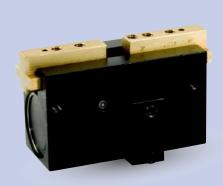

## **AGLP-1** Parallel Gripper

### T-Slot Bearing Series, Low Profile

# AGLP-1 Parallel Gripper T-Slot Bearing Series, Low Profile