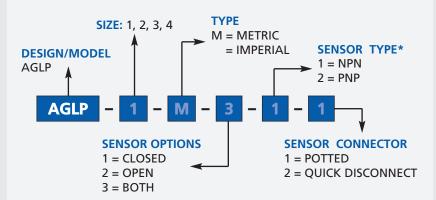

#### **HOW TO ORDER**

When ordering, please specify: Design/Model Number and Options.

\* NOTE: Hall Effect 4mm dia., 5-24 VDC, 22 mA and comes with 2 meter cable or quick disc.

Sensor Part # SHN01, SHNQ3, SHP01, SHPQ3