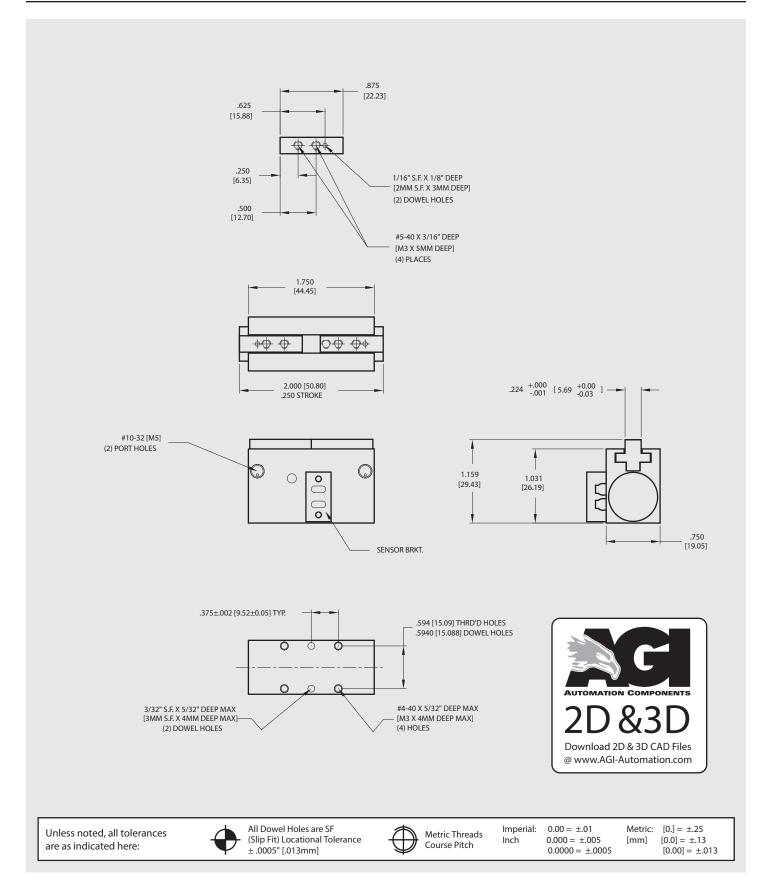

15 in/lb
[6.7 Nm]
160 in/lb
20 in/lb
[6.7 Nm]
[2.2 Nm]
Max Moment M<sub>2</sub>
60 in/lb
15 in/lb
15 in/lb

Material: High Strength, Hard Coated

[6.7 Nm]

aluminum bronze alloys, Steel

[1.6 Nm]

**Weight:** 2 oz [56 g] **Piston Diameter:** .625 in [15.8 mm]

January 2009 - PATENTED Made in the USA

#### HOLDING FORCES CHART

#### **LOADING INFORMATION**



**WARNING!** Do not exceed tooling jaw length. See Chart above.



**LOOK!** More Technical specifications for sensors on "Sensors Accessories" page.

#### **HOW TO ORDER**

When ordering, please specify: Design/Model Number and Options.



\* NOTE: Hall Effect 4mm dia., 5-24 VDC, 22 mA and comes with 2 meter cable or quick disc.

Sensor Part # SHN01, SHNQ3, SHP01, SHPQ3



# AGLP-1 Parallel Gripper T-Slot Bearing Series, Low Profile