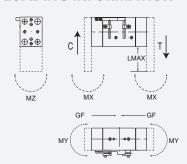

Low/High -20°/180°F [-28°/80°C]

**Side Play:** ± 0.001 [.03 mm]

Repeatability

from Center:  $\pm 0.002$  [.06 mm]

**Loading Capacity:** 

Static **Dynamic** Max Tensile T 100 lbs 20 lbs [445 N] [89 N] 100 lbs 20 lbs Max Compressive C [89 N] [445 N] 175 in/lb 35 in/lb Max Moment M<sub>x</sub> [19.5 Nm] [4 Nm] Max Moment My 250 in/lb 50 in/lb

[28 Nm] [5.6Nm] Max Moment **M<sub>z</sub>** 175 in/lb 35 in/lb [19.5 Nm] [4 Nm]

Material: High Strength, Hard Coated aluminum bronze alloys, Steel

 Weight:
 3.2 lbs [1.5 kg]

 Piston Diameter:
 .625 in x 4 [15.8 mm]