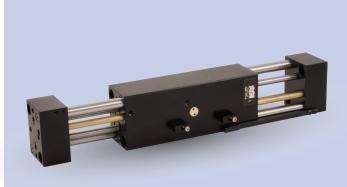

# **AGW-375-4** Parallel Gripper

# Wide-Body, Synchronous/Non-Synchronous

#### **FEATURES AND BENEFITS**

- Ultra high gripping force to weight ratio due to four opposing independent pistons that direct power to the jaws.
- True parallel jaw motion for easy tooling.
- Units are permanently lubricated for non-lube air operation, allowing for compliance with OSHA regulations.
- Large jaw support shafts are guided through the full width of the main body.
- Proximity switches are available to monitor open and closed position of the jaws.
- The AGW Series is fully field repairable for cost savings and minimum down time.
- Non-synchronous versions allow the gripper's jaws to comply to the part's centerline versus the gripper's centerline.

## **SPECIFICATIONS**

Design: Parallel, Double Acting,

Synchronized Jaws

**Stroke:** 4 in [101.6 mm]