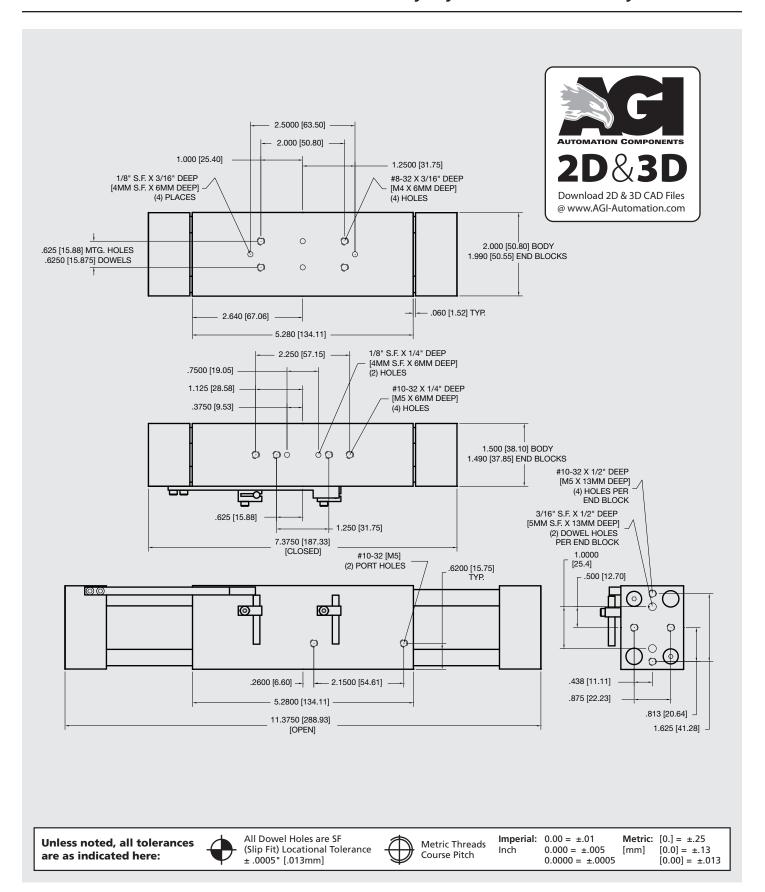

## **SPECIFICATIONS**

Design: Parallel, Double Acting,

Synchronized Jaws

**Stroke:** 4 in [101.6 mm]

#### Gripping Force @ 80 PSI Per Jaw [5.5 BAR]

Closing: 36 lbs [160 N] Opening: 38 lbs [170 N]

Time:

Close: 0.6 sec [0.6 sec] Open: 0.6 sec [0.6 sec]

**Pressure Range:** 

Low/High 20-120 PSI [1.7-8 BAR]

Temperature Range:

Low/High -20°/180°F [-28°/80°C]

**Side Play:** ± 0.001 [.03 mm]

Repeatability

from Center:  $\pm 0.002$  [.06 mm]

**Loading Capacity:** 

Static **Dynamic** Max Tensile T 100 lbs 20 lbs [445 N] [89 N] 100 lbs 20 lbs Max Compressive C [89 N] [445 N] 175 in/lb 35 in/lb Max Moment M<sub>x</sub> [19.5 Nm] [4 Nm] Max Moment My 250 in/lb 50 in/lb

[28 Nm] [5.6Nm] Max Moment **M<sub>z</sub>** 175 in/lb 35 in/lb [19.5 Nm] [4 Nm]

Material: High Strength, Hard Coated aluminum bronze alloys, Steel

 Weight:
 3.2 lbs [1.5 kg]

 Piston Diameter:
 .625 in x 4 [15.8 mm]