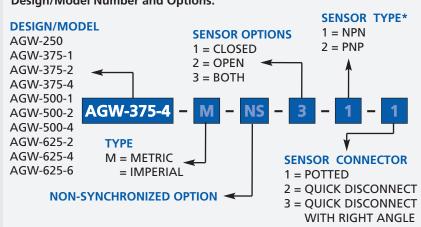

#### **HOW TO ORDER**

When ordering, please specify: Design/Model Number and Options.

\* NOTE: Proximity 4mm dia., 5-24 VDC, 22 mA and comes with 2 meter cable.

Sensor Part # SNQ04, SNC04, SPC04, SPQ04