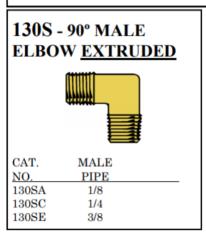

| Item  | Description         | PRODUCT SHIP WEIGHT | Additional Notes | Material        | Thread size |
|-------|---------------------|---------------------|------------------|-----------------|-------------|
| 130SA | 1/8 Male Pipe Elbow | 20.00(Grams)        | Extruded         | Brass Extrusion | 1/8-27      |
| 130SC | 1/4 Male Pipe Elbow | 36.00(Grams)        | Extruded         | Brass Extrusion | 1/4-18      |
| 130SE | 3/8 Male Pipe Elbow | 46.00(Grams)        | Extruded         | Brass Extrusion | 3/8-18      |