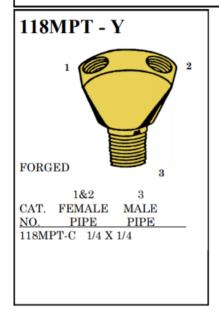

| Item   | Description        | PRODUCT SHIP WEIGHT | Additional Notes | Material      | Thread size         |
|--------|--------------------|---------------------|------------------|---------------|---------------------|
| 118MPT | C 1/4 X 1/4 Pipe Y | 74(Grams)           | Brass Forged     | Brass Forging | F 1/4-18 x M 1/4-18 |