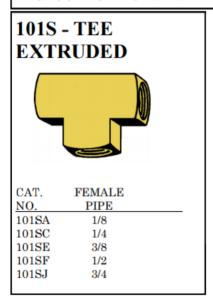

| Item  | Description         | PRODUCT SHIP WEIGHT | Additional Notes | Material        | Thread size       |
|-------|---------------------|---------------------|------------------|-----------------|-------------------|
| 101SA | 1/8 Female Pipe Tee | 38(Grams)           | Extruded         | Brass Extrusion | 1/8-27 (All Ends) |
| 101SC | 1/4 Female Pipe Tee | 75(Grams)           | Extruded         | Brass Extrusion | 1/4-18 (All Ends) |
| 101SE | 3/8 Female Pipe Tee | 86(Grams)           | Extruded         | Brass Extrusion | 3/8-18 (All Ends) |
| 101SF | 1/2 Female Pipe Tee | 183(Grams)          | Extruded         | Brass Extrusion | 1/2-14 (All Ends) |
| 101SJ | 3/4 Female Pipe Tee | 308(Grams)          | Extruded         | Brass Extrusion | 3/4-14 (All Ends) |