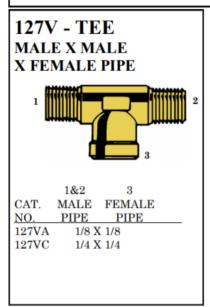

| Item  | Description    | PRODUCT SHIP WEIGHT | Additional Notes | Material      | Thread size         |
|-------|----------------|---------------------|------------------|---------------|---------------------|
| 127VA | 1/8 Street Tee | 28(Grams)           | Brass Forged     | Brass Forging | M 1/8-27 x F 1/8-27 |
| 127VC | 1/4 Street Tee | 39(Grams)           | Brass Forged     | Brass Forging | M 1/4-18 x F 1/4-18 |