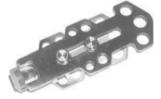

# FEATURES & APPLICATION:

GBL-1 shown fitted with KLM Switch Left Hand Version shown

### Type: GBL-1

### Gate Bolt Actuators provide:

The GBL-1 and GBA-1 Gate Bolts are manufactured with a rugged die-cast metal Steel construction, providing shearing forces up to 10,000 Newtons (F1Max) on large hinged doors.

Easy to install on hinged or sliding guards. (4 x M6 Mounting Bolts).

Once installed there is no need for extra brackets or door handles.

Not susceptible to misalignment damage.

Operators are required to manually close the guard, they cannot close accidentally.