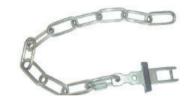

# Actuator with Chain Attachment:

Flat Actuator supplied with 300mm (12") chain. Can be used where poor alignment exists and provides manual insertion of actuator by operator. Manufactured in Stainless Steel.