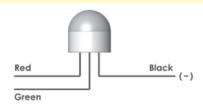

# CONDUIT FITTING LED BEACON:

2 colour LED (3 wires) Steady Red and Steady Green. Fits to conduit entry of most switches and provides option for LED indication based upon switch contacts. The dome shaped LED is visible from narrow angles. Available voltages 24Vdc, 110Vac or 230Vac and either M20 or 1/2" NPT conduit thread. PVC conductors, fully encapsulated IP67. Maximum temperature: 60C. Housing material is polyester.

Black is common

(0Vdc or negative for ac versions).

When power is applied to the RED wire the lamp will illuminate Red.

When power is applied to the GREEN wire the lamp will illuminate Green.

www.idemsafety.com