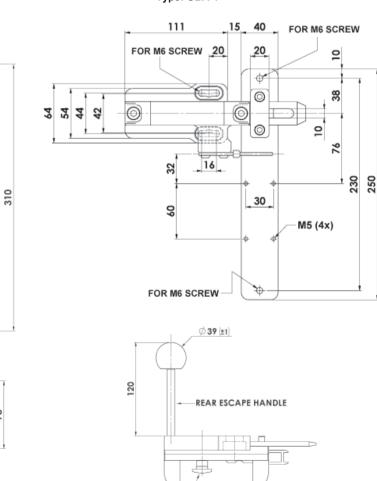

## GATE BOLTS FOR TONGUE SWITCHES

Available in two sizes to accommodate short or long version tongue switches.

Supplied with Handle and Flat Actuator (Type F).

Optional Accessories (which can be fitted later after installation):

Rear handle where there is a requirement to move the handle from inside the guarded area.