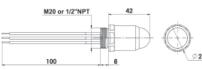

# CONDUIT FITTING LED BEACON:

2 colour LED (3 wires) Steady Red and Steady Green. Fits to conduit entry of most switches and provides option for LED indication based upon switch contacts. The dome shaped LED is visible from narrow angles. Available voltages 24Vdc, 110Vac or 230Vac and either M20 or 1/2" NPT conduit thread. PVC conductors, fully encapsulated IP67. Maximum temperature: 60C. Housing material is polyester.