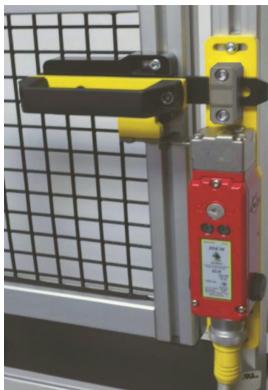

# FEATURES & APPLICATION:

GBL-1 shown fitted with KLM Switch Left Hand Version shown

### Type: GBL-1

### Gate Bolt Actuators provide:

The GBL-1 and GBA-1 Gate Bolts are manufactured with a rugged die-cast metal Steel construction, providing shearing forces up to 10,000 Newtons (F1Max) on large hinged doors.

Easy to install on hinged or sliding guards. (4 x M6 Mounting Bolts).

Once installed there is no need for extra brackets or door handles.

Not susceptible to misalignment damage.

Operators are required to manually close the guard, they cannot close accidentally.

A padlock hole is provided as a means of locking open the handle to prevent the guard from being closed and the machine started during maintenance.

Yellow and Black colours to aid with Hazard Identification.