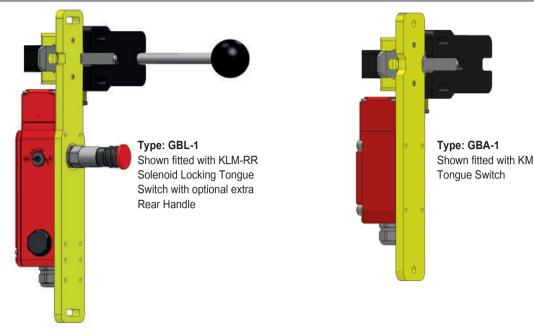

### Type: GBL-1

Spring loaded catch to prevent accidental actuation after opening of the handle.

Type: GBA-1

SPRING LOADED CATCH