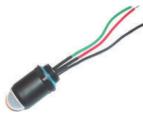

# CONDUIT FITTING LED BEACON:

2 colour LED (3 wires) Steady Red and Steady Green. Fits to conduit entry of most switches and provides option for LED indication based upon switch contacts. The dome shaped LED is visible from narrow angles. Available voltages 24Vdc, 110Vac or 230Vac and either M20 or 1/2" NPT conduit thread. PVC conductors, fully encapsulated IP67. Maximum temperature: 60C. Housing material is polyester.

Black is common

(0Vdc or negative for ac versions).

When power is applied to the RED wire the lamp will illuminate Red.

When power is applied to the GREEN wire the lamp will illuminate Green.

www.idemsafety.com