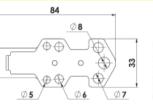

## GATE BOLTS FOR TONGUE SWITCHES

Available in two sizes to accommodate short or long version tongue switches.

Easy to install on hinged or sliding guards. (4 x M6 Mounting Bolts).

Once installed there is no need for extra brackets or door handles.

Not susceptible to misalignment damage.

Operators are required to manually close the guard, they cannot close accidentally.