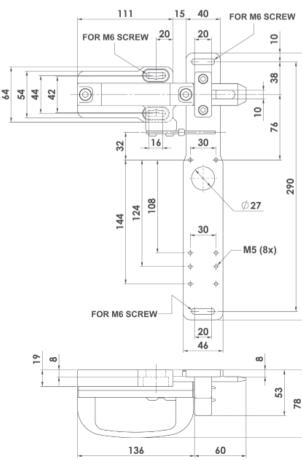

## GATE BOLTS FOR TONGUE SWITCHES

Available in two sizes to accommodate short or long version tongue switches.

Spring loaded catch to prevent accidental actuation after opening of the handle.

Type: GBA-1

SPRING LOADED CATCH