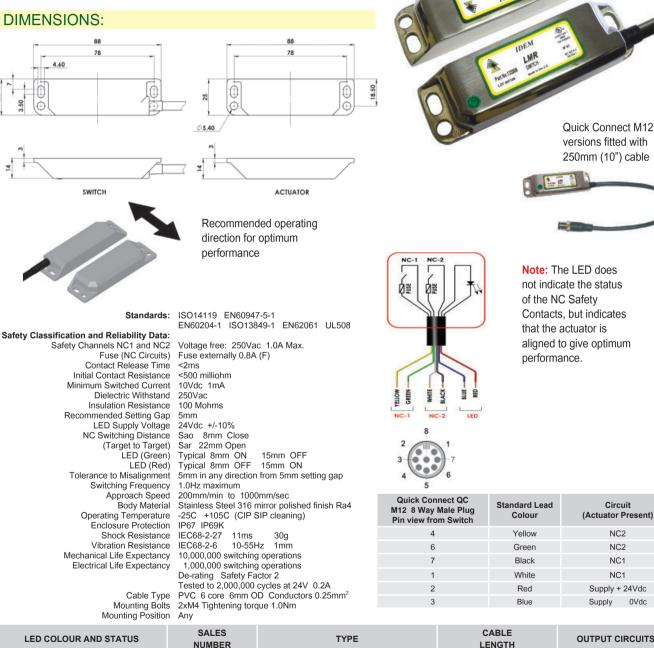

## DIMENSIONS:

Integral LED (options available) **Magnetic Actuation - Power Series** Switching Tolerance up to 10mm Will operate with most Safety Relays

DAGK

MAGNETIC NON CONTACT SAFETY INTERLOCK SWITCHES

## FEATURES:

**SECTION 12** 

2NC circuits for connection to safety relays to achieve up to: PLe ISO13849-1

Integral LED indication of sensing position Choice of LED versions:

Green - ON when guard is closed

Red - ON when guard is open

Stainless Steel 316 housing - IP69K suitable for high pressure hosing Popular European style narrow fitting for flush mounting Wide 10mm sensing with high tolerance to misalignment Long life high power switching capability up to 1A M12 Quick Connect versions available

For all IDEM switches the normally closed (NC) circuits are closed when the guard is closed and the actuator is present.

140101 Female QC Lead M12 Female 5m. 8 way 140102 Female QC Lead M12 Female 10m. 8 way