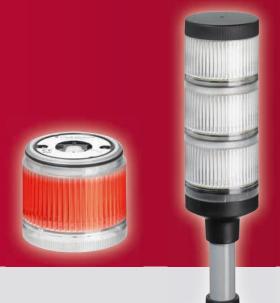

## FLEXIBLE ASSEMBLY OF THE SIGNAL LAMP

The A7 signal lamps enable simple mounting and flexible configuration, while at the same time meeting aesthetic requirements through uniform clear glass optics. The the environment is reliably informed about the machine status.

## think modular.

- Connection of the modules via bayonet lock
- Up to 5 optical modules
- 3 stand heights with plastic foot and module lid
- Preassembled version with 100 mm in the colors red, orange, green