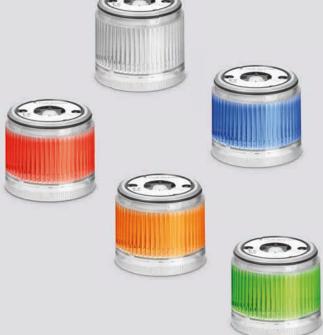

| Technical data       | A7 signal lamp                                               |
|----------------------|--------------------------------------------------------------|
| Lenses               | 70 mm                                                        |
| Signaling            | LED continuous light                                         |
| Life expectancy      | >100,000 h                                                   |
| Colors               | Clear calotte, colored LED (green, red, orange, blue, white) |
| Voltage              | 24 VDC ± 10 %                                                |
| Current consumption  | 30 to 50 mA                                                  |
| Temperature          | -10 to 60 °C                                                 |
| Degree of protection | IP 66                                                        |
| Connection           | Spring-cage terminal                                         |
| Stand heights        | 100, 250, 400 mm                                             |
| Certificates         | CE                                                           |