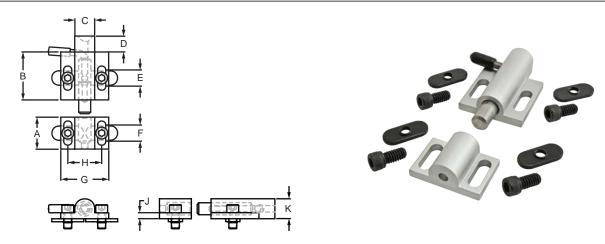

## Part Description:

The 90 degree deadbolt latch is made of aluminum, making it strong and corrosion-resistant. The body supports a stainless steel bolt, spring and pin. The pin handle is positioned at a 90 degree angle to prevent snagging. It has a positive spring-loaded deadbolt which makes it ideal for guarding and enclosure applications. The hardware to mount the latch to a T-slot is included.

| Part No.             | Series          | Color | А       | В       | С       | D       | E       | F       | G       | н       | J      | к       | Weight                |
|----------------------|-----------------|-------|---------|---------|---------|---------|---------|---------|---------|---------|--------|---------|-----------------------|
| 2107                 | 10 15           | Clear | 1.000″  | 1.500″  | .625″   | .500″   | .507″   | .500″   | 1.500″  | 1.062″  | .187″  | .625″   | .223 lb               |
| 2107-Black           | 10 15           | Black | 1.000″  | 1.500″  | .625″   | .500″   | .507″   | .500″   | 1.500″  | 1.062"  | .187″  | .625″   | .223 lb               |
| <mark>65-2107</mark> | 25 30 40        | Clear | 25.40mm | 38.10mm | 15.88mm | 12.70mm | 12.88mm | 12.70mm | 38.10mm | 26.97mm | 4.75mm | 15.88mm | <mark>.1004 kg</mark> |
| 65-2107-Black        | 25 30 40        | Black | 25.40mm | 38.10mm | 15.88mm | 12.70mm | 12.88mm | 12.70mm | 38.10mm | 26.97mm | 4.75mm | 15.88mm | .1004 kg              |
| 45-2107              | <mark>45</mark> | Clear | 38.00mm | 38.10mm | 15.88mm | 12.70mm | 12.88mm | 25.40mm | 38.10mm | 26.97mm | 4.75mm | 15.88mm | .1209 kg              |
| 45-2107-Black        | <mark>45</mark> | Black | 38.00mm | 38.10mm | 15.88mm | 12.70mm | 12.88mm | 25.40mm | 38.10mm | 26.97mm | 4.75mm | 15.88mm | .1209 kg              |

## Included Hardware (Mount to T-Slot)

| Part No. | Series         | Qty. | Description                   |  |  |
|----------|----------------|------|-------------------------------|--|--|
| 3062     | 10 15 25 30 40 | 4    | 1/4-20 x 1/2" SHCS            |  |  |
| 3382     |                | 4    | 1/4-20 Slide-In Economy T-Nut |  |  |
| 11-6514  | 45             | 4    | M6 x 14mm SHCS                |  |  |
| 13129    | 45             | 4    | M6 x 1.0 Drop-in T-Nut        |  |  |