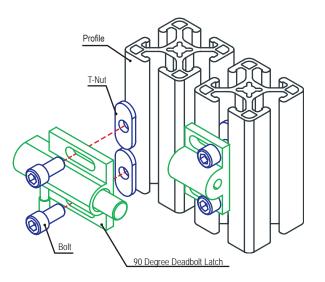

## Part Description:

The 90 degree deadbolt latch is made of aluminum, making it strong and corrosion-resistant. The body supports a stainless steel bolt, spring and pin. The pin handle is positioned at a 90 degree angle to prevent snagging. It has a positive spring-loaded deadbolt which makes it ideal for guarding and enclosure applications. The hardware to mount the latch to a T-slot is included.

## Included Hardware (Mount to T-Slot)

| Part No. | Series         | Qty. | Description                   |  |  |
|----------|----------------|------|-------------------------------|--|--|
| 3062     | 10 15 25 30 40 | 4    | 1/4-20 x 1/2" SHCS            |  |  |
| 3382     |                | 4    | 1/4-20 Slide-In Economy T-Nut |  |  |
| 11-6514  | 45             | 4    | M6 x 14mm SHCS                |  |  |
| 13129    | 45             | 4    | M6 x 1.0 Drop-in T-Nut        |  |  |