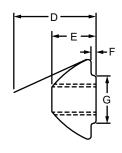

| Part No. | Series       | Material | Grade | Finish      | Α                   | В                   | C (Thread) | D                   | Е                  | F                  | G                  | Weight   |
|----------|--------------|----------|-------|-------------|---------------------|---------------------|------------|---------------------|--------------------|--------------------|--------------------|----------|
| 13030    | <b>15</b> 40 | Steel    | 1045  | Bright Zinc | 22.00mm             | 13.00mm             | M5 x 0.8   | 13.40 <sub>mm</sub> | 7.19 <sub>mm</sub> | 0.79 <sub>mm</sub> | 7.80mm             | .0113 kg |
| 13033    | <b>15</b> 40 |          |       |             | 22.00mm             | 13.00 <sub>mm</sub> | M6 x 1.0   | 13.40 <sub>mm</sub> | 7.19 <sub>mm</sub> | 0.79 <sub>mm</sub> | 7.80 <sub>mm</sub> | .0109 kg |
| 13036    | <b>15</b> 40 |          |       |             | 22.00mm             | 13.00mm             | M8 x 1.25  | 13.40 <sub>mm</sub> | 7.19 <sub>mm</sub> | 0.79 <sub>mm</sub> | 7.80 <sub>mm</sub> | .0095 kg |
| 13038    | <b>15</b> 40 |          |       |             | 22.00 <sub>mm</sub> | 13.00 <sub>mm</sub> | 1/4-20     | 13.40 <sub>mm</sub> | 7.19 <sub>mm</sub> | 0.79 <sub>mm</sub> | 7.80 <sub>mm</sub> | .0109 kg |
| 13041    | <b>15</b> 40 |          |       |             | 22.00mm             | 13.00mm             | 5/16-18    | 13.40 <sub>mm</sub> | 7.19 <sub>mm</sub> | 0.79 <sub>mm</sub> | 7.80 <sub>mm</sub> | .0100 kg |