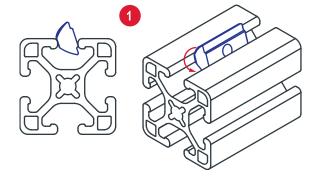

## **Part Description:**

The tall self-aligning roll-in T-nut with spring leaf is a fastening option that loads either from the profile ends or side, which is helpful for applications where the ends are inaccessible. The projection on the T-nut aligns it in the T-slot while the spring leaf holds the fastener in place, even when the profile is in a vertical position. It is a strong and durable connection method that is available with different thread options. For information on 80/20 screw and bolt offerings for the tall self-aligning roll-in T-nut with spring leaf refer to pages beginning on 387.