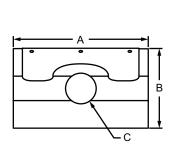

| Part No. | Series       | Material | Grade | Finish      | Α                   | В                   | C (Thread) | D                   | Е                  | F                  | G                  | Weight   |
|----------|--------------|----------|-------|-------------|---------------------|---------------------|------------|---------------------|--------------------|--------------------|--------------------|----------|
| 13030    | <b>15</b> 40 | Steel    | 1045  | Bright Zinc | 22.00mm             | 13.00mm             | M5 x 0.8   | 13.40 <sub>mm</sub> | 7.19 <sub>mm</sub> | 0.79 <sub>mm</sub> | 7.80mm             | .0113 kg |
| 13033    | <b>15</b> 40 |          |       |             | 22.00mm             | 13.00 <sub>mm</sub> | M6 x 1.0   | 13.40 <sub>mm</sub> | 7.19 <sub>mm</sub> | 0.79 <sub>mm</sub> | 7.80 <sub>mm</sub> | .0109 kg |
| 13036    | <b>15</b> 40 |          |       |             | 22.00mm             | 13.00mm             | M8 x 1.25  | 13.40 <sub>mm</sub> | 7.19 <sub>mm</sub> | 0.79 <sub>mm</sub> | 7.80 <sub>mm</sub> | .0095 kg |
| 13038    | <b>15</b> 40 |          |       |             | 22.00 <sub>mm</sub> | 13.00 <sub>mm</sub> | 1/4-20     | 13.40 <sub>mm</sub> | 7.19 <sub>mm</sub> | 0.79 <sub>mm</sub> | 7.80 <sub>mm</sub> | .0109 kg |
| 13041    | <b>15</b> 40 |          |       |             | 22.00mm             | 13.00mm             | 5/16-18    | 13.40 <sub>mm</sub> | 7.19 <sub>mm</sub> | 0.79 <sub>mm</sub> | 7.80 <sub>mm</sub> | .0100 kg |