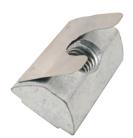

## Tall Self-Aligning Roll-In T-Nut with Spring Leaf

## **Part Description:**

The tall self-aligning roll-in T-nut with spring leaf is a fastening option that loads either from the profile ends or side, which is helpful for applications where the ends are inaccessible. The projection on the T-nut aligns it in the T-slot while the spring leaf holds the fastener in place, even when the profile is in a vertical position. It is a strong and durable connection method that is available with different thread options. For information on 80/20 screw and bolt offerings for the tall self-aligning roll-in T-nut with spring leaf refer to pages beginning on 387.