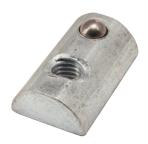

## **Part Description:**

The roll-in T-nut with ball spring is a fastening option that loads from the profile ends or side, which is helpful for applications where the ends are inaccessible. The ball spring holds the T-nut in the T-slot, even when the profile is in a vertical position, simplifying the assembly process. It is available with options in size, material, thread, and finish. For information on 80/20 screw and bolt offerings for the roll-in T-nut with ball spring refer to pages beginning on 387.