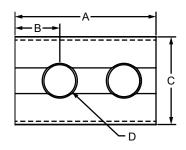

| Part No. | Series | Material        | Grade         | Finish      | Α                  | В                  | С       | D (Thread) | Е      | F      | Weight   |
|----------|--------|-----------------|---------------|-------------|--------------------|--------------------|---------|------------|--------|--------|----------|
| 3919     | 10     | Steel           | 1045          | Bright Zinc | .630"              | .213"              | .386"   | M4 x 0.7   | .253"  | .203"  | .009 lb  |
| 3920     | 10     | Steel           | 1045          | Bright Zinc | .630"              | .213"              | .386"   | M5 x 0.8   | .253"  | .203"  | .009 lb  |
| 3921     | 10     | Steel           | 1045          | Bright Zinc | <mark>.630"</mark> | <mark>.213"</mark> | .386"   | M6 x 1.0   | .253"  | .203"  | .008 lb  |
| 3922     | 10     | Steel           | 1045          | Bright Zinc | .630"              | .213"              | .386"   | 10-32      | .253"  | .203"  | .008 lb  |
| 3923     | 10     | Steel           | 1045          | Bright Zinc | .630"              | .213"              | .386"   | 1/4-20     | .253"  | .203"  | .008 lb  |
| 3666     | 10     | Stainless-Steel | 304 Stainless | Stainless   | .630"              | .213"              | .386"   | M4 x 0.7   | .253"  | .203"  | .008 lb  |
| 3667     | 10     | Stainless-Steel | 304 Stainless | Stainless   | .630"              | .213"              | .386"   | M5 x 0.8   | .253"  | .203"  | .009 lb  |
| 3668     | 10     | Stainless-Steel | 304 Stainless | Stainless   | .630"              | .213"              | .386"   | M6 x 1.0   | .253"  | .203"  | .008 lb  |
| 3669     | 10     | Stainless-Steel | 304 Stainless | Stainless   | .630"              | .213"              | .386"   | 10-32      | .253"  | .203"  | .009 lb  |
| 3670     | 10     | Stainless-Steel | 304 Stainless | Stainless   | .630"              | .213"              | .386"   | 1/4-20     | .253"  | .203"  | .009 lb  |
| 3913     | 15     | Steel           | 1045          | Bright Zinc | .866"              | .234"              | .539"   | M5 x 0.8   | .343"  | .276"  | .023 lb  |
| 3914     | 15     | Steel           | 1045          | Bright Zinc | .866"              | .234"              | .539"   | M6 x 1.0   | .343"  | .276"  | .022 lb  |
| 3915     | 15     | Steel           | 1045          | Bright Zinc | .866"              | .234"              | .539"   | M8 x 1.25  | .343"  | .276"  | .021 lb  |
| 3916     | 15     | Steel           | 1045          | Bright Zinc | .866"              | .234"              | .539"   | 1/4-20     | .343"  | .276"  | .022 lb  |
| 3917     | 15     | Steel           | 1045          | Bright Zinc | .866"              | .234"              | .539"   | 5/16-18    | .343"  | .276"  | .022 lb  |
| 13018    | 15 40  | Stainless-Steel | 304 Stainless | Stainless   | 22.00mm            | 6.50mm             | 13.70mm | 1/4-20     | 8.70mm | 7.00mm | .0095 kg |
| 13021    | 15 40  | Stainless-Steel | 304 Stainless | Stainless   | 22.00mm            | 6.50mm             | 13.70mm | 5/16-18    | 8.70mm | 7.00mm | .0091 kg |
| 40-3913  | 40     | Steel           | 1045          | Bright Zinc | 22.00mm            | 5.90mm             | 13.70mm | M5 x 0.8   | 8.70mm | 7.00mm | .0100 kg |
| 40-3914  | 40     | Steel           | 1045          | Bright Zinc | 22.00mm            | 5.90mm             | 13.70mm | M6 x 1.0   | 8.70mm | 7.00mm | .0100 kg |
| 40-3915  | 40     | Steel           | 1045          | Bright Zinc | 22.00mm            | 5.90mm             | 13.70mm | M8 x 1.25  | 8.70mm | 7.00mm | .0091 kg |