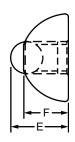

| Part No. | Series | Material        | Grade         | Finish      | Α                  | В                  | С       | D (Thread) | Е      | F      | Weight   |
|----------|--------|-----------------|---------------|-------------|--------------------|--------------------|---------|------------|--------|--------|----------|
| 3919     | 10     | Steel           | 1045          | Bright Zinc | .630"              | .213"              | .386"   | M4 x 0.7   | .253"  | .203"  | .009 lb  |
| 3920     | 10     | Steel           | 1045          | Bright Zinc | .630"              | .213"              | .386"   | M5 x 0.8   | .253"  | .203"  | .009 lb  |
| 3921     | 10     | Steel           | 1045          | Bright Zinc | <mark>.630"</mark> | <mark>.213"</mark> | .386"   | M6 x 1.0   | .253"  | .203"  | .008 lb  |
| 3922     | 10     | Steel           | 1045          | Bright Zinc | .630"              | .213"              | .386"   | 10-32      | .253"  | .203"  | .008 lb  |
| 3923     | 10     | Steel           | 1045          | Bright Zinc | .630"              | .213"              | .386"   | 1/4-20     | .253"  | .203"  | .008 lb  |
| 3666     | 10     | Stainless-Steel | 304 Stainless | Stainless   | .630"              | .213"              | .386"   | M4 x 0.7   | .253"  | .203"  | .008 lb  |
| 3667     | 10     | Stainless-Steel | 304 Stainless | Stainless   | .630"              | .213"              | .386"   | M5 x 0.8   | .253"  | .203"  | .009 lb  |
| 3668     | 10     | Stainless-Steel | 304 Stainless | Stainless   | .630"              | .213"              | .386"   | M6 x 1.0   | .253"  | .203"  | .008 lb  |
| 3669     | 10     | Stainless-Steel | 304 Stainless | Stainless   | .630"              | .213"              | .386"   | 10-32      | .253"  | .203"  | .009 lb  |
| 3670     | 10     | Stainless-Steel | 304 Stainless | Stainless   | .630"              | .213"              | .386"   | 1/4-20     | .253"  | .203"  | .009 lb  |
| 3913     | 15     | Steel           | 1045          | Bright Zinc | .866"              | .234"              | .539"   | M5 x 0.8   | .343"  | .276"  | .023 lb  |
| 3914     | 15     | Steel           | 1045          | Bright Zinc | .866"              | .234"              | .539"   | M6 x 1.0   | .343"  | .276"  | .022 lb  |
| 3915     | 15     | Steel           | 1045          | Bright Zinc | .866"              | .234"              | .539"   | M8 x 1.25  | .343"  | .276"  | .021 lb  |
| 3916     | 15     | Steel           | 1045          | Bright Zinc | .866"              | .234"              | .539"   | 1/4-20     | .343"  | .276"  | .022 lb  |
| 3917     | 15     | Steel           | 1045          | Bright Zinc | .866"              | .234"              | .539"   | 5/16-18    | .343"  | .276"  | .022 lb  |
| 13018    | 15 40  | Stainless-Steel | 304 Stainless | Stainless   | 22.00mm            | 6.50mm             | 13.70mm | 1/4-20     | 8.70mm | 7.00mm | .0095 kg |
| 13021    | 15 40  | Stainless-Steel | 304 Stainless | Stainless   | 22.00mm            | 6.50mm             | 13.70mm | 5/16-18    | 8.70mm | 7.00mm | .0091 kg |
| 40-3913  | 40     | Steel           | 1045          | Bright Zinc | 22.00mm            | 5.90mm             | 13.70mm | M5 x 0.8   | 8.70mm | 7.00mm | .0100 kg |
| 40-3914  | 40     | Steel           | 1045          | Bright Zinc | 22.00mm            | 5.90mm             | 13.70mm | M6 x 1.0   | 8.70mm | 7.00mm | .0100 kg |
| 40-3915  | 40     | Steel           | 1045          | Bright Zinc | 22.00mm            | 5.90mm             | 13.70mm | M8 x 1.25  | 8.70mm | 7.00mm | .0091 kg |