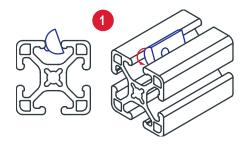

## **Part Description:**

The roll-in T-nut with ball spring is a fastening option that loads from the profile ends or side, which is helpful for applications where the ends are inaccessible. The ball spring holds the T-nut in the T-slot, even when the profile is in a vertical position, simplifying the assembly process. It is available with options in size, material, thread, and finish. For information on 80/20 screw and bolt offerings for the roll-in T-nut with ball spring refer to pages beginning on 387.